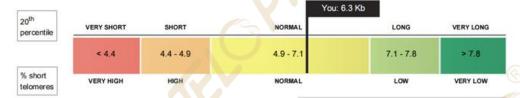

## Your 20<sup>th</sup> percentile / short telomeres

Your 20<sup>th</sup> percentile is estimated to be normal compared to Life Length's database population.

The ranges on this graph are dynamic and based on your age.