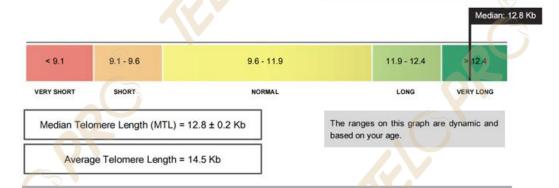

## 1. Your telomere length

Median Telomere Length: 12.8 Kb

Your median telomere length is estimated to be very long compared to Life Length's database population.