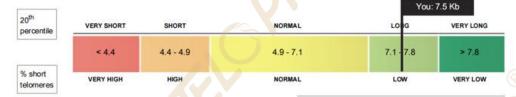

## Your 20th percentile / short telomeres

20<sup>th</sup> percentile: 7.5 Kb

Your 20<sup>th</sup> percentile is estimated to be long compared to Life Length's database population.

The ranges on this graph are dynamic and based on your age.